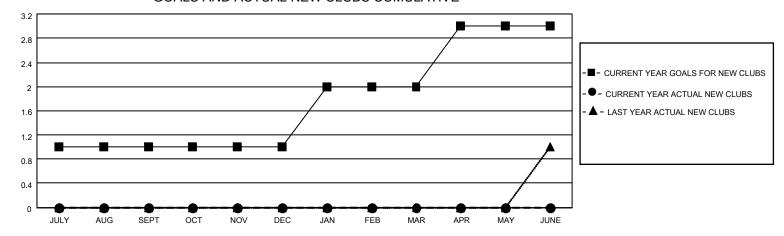

### GOALS AND ACTUAL NEW CLUBS CUMULATIVE

## District 4 C5

| Clubs         |               |             |               | Members               |                        |                         |                                                    |  |
|---------------|---------------|-------------|---------------|-----------------------|------------------------|-------------------------|----------------------------------------------------|--|
|               | RESULTS FOR   | R 2020-2021 |               | RESULTS FOR 2020-2021 |                        |                         |                                                    |  |
| QUARTER       | NEW CLUB GOAL | NEW CLUBS   | DROPPED CLUBS | QUARTER MEM           | BER GROWTH NET<br>GOAL | MEMBER GROWTH<br>ACTUAL | DROPPED<br>MEMBERS ACTUAL<br>(including transfers) |  |
| JULY/AUG/SEPT | 1             | 0           | 1             | JULY/AUG/SEPT         | 5                      | 16                      | 15                                                 |  |
| OCT/NOV/DEC   | 0             | 0           | 0             | OCT/NOV/DEC           | 15                     | 0                       | 0                                                  |  |
| JAN/FEB/MAR   | 1             | 0           | 0             | JAN/FEB/MAR           | 10                     | 0                       | 0                                                  |  |
| APR/MAY/JUNE  | 1             | 0           | 0             | APR/MAY/JUNE          | 20                     | 0                       | 0                                                  |  |