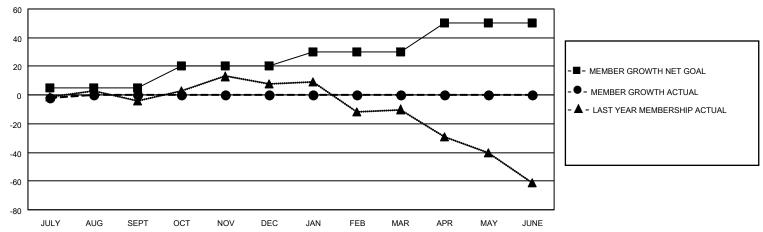

#### GOALS AND ACTUAL MEMBERS CUMULATIVE

| DROPPED CLUBS: 1          |    | 8 CLUBS OF 51 ADDED 1 OR MORE | GENDER DISTRIBUTION             |              |     |
|---------------------------|----|-------------------------------|---------------------------------|--------------|-----|
|                           |    | NEW MEMBERS                   | MALE                            | 747 (56.55%) |     |
|                           |    |                               | FEMALE                          | 574 (43.45%) |     |
| DROPPED MEMBERS           |    |                               |                                 | ,            |     |
| DECEASED                  | 1  | CLICK HERE FOR CUMULATIVE     | TOTAL FAMILY UNIT MEMBERS       |              | 323 |
| CLUB CANCELLED 0 OTHER 14 |    | MEMBERSHIP DATA               |                                 |              | 400 |
|                           |    |                               | FAMILY MEMBERS PAYING HALF DUES |              | 166 |
| TOTAL                     | 15 |                               | 0000                            |              |     |

## District 4 C5

| Clubs         |               |             |               | Members               |                        |                         |                                                    |  |
|---------------|---------------|-------------|---------------|-----------------------|------------------------|-------------------------|----------------------------------------------------|--|
|               | RESULTS FOR   | R 2020-2021 |               | RESULTS FOR 2020-2021 |                        |                         |                                                    |  |
| QUARTER       | NEW CLUB GOAL | NEW CLUBS   | DROPPED CLUBS | QUARTER MEM           | BER GROWTH NET<br>GOAL | MEMBER GROWTH<br>ACTUAL | DROPPED<br>MEMBERS ACTUAL<br>(including transfers) |  |
| JULY/AUG/SEPT | 1             | 0           | 1             | JULY/AUG/SEPT         | 5                      | 16                      | 15                                                 |  |
| OCT/NOV/DEC   | 0             | 0           | 0             | OCT/NOV/DEC           | 15                     | 0                       | 0                                                  |  |
| JAN/FEB/MAR   | 1             | 0           | 0             | JAN/FEB/MAR           | 10                     | 0                       | 0                                                  |  |
| APR/MAY/JUNE  | 1             | 0           | 0             | APR/MAY/JUNE          | 20                     | 0                       | 0                                                  |  |